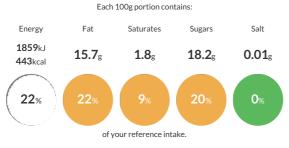

#### **Reference** Intake

Typical values per 100g : Energy 1859kJ 443kcal

### Nutritional Information

| Typical Values     | Per 100g          |
|--------------------|-------------------|
| Energy             | 1859kJ<br>443kCal |
| Carbohydrates      | 64.1g             |
| of which sugars    | 18.2g             |
| Fat                | 15.7g             |
| of which saturates | 1.8g              |
| Fibre              | 8g                |
| Protein            | 7.4g              |
| Salt               | 0.01g             |