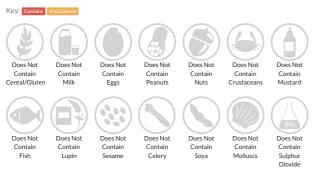

### Allergy Information

#### Allergen Statement

Made in a factory that handles milk.