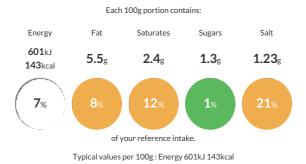

#### **Reference** Intake

## Nutritional Information

| Typical Values     | Per 100g         |
|--------------------|------------------|
| Energy             | 601kJ<br>143kCal |
| Carbohydrates      | 3.3g             |
| of which sugars    | 1.3g             |
| Fat                | 5.5g             |
| of which saturates | 2.4g             |
| Fibre              | -g               |
| Protein            | 20.1g            |
| Salt               | 1.23g            |