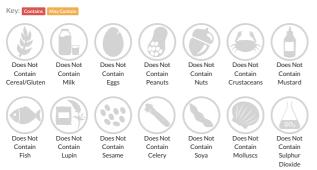

ontained on this site. Please visit http://www.erudus.com/terms-and-conditions for full terms and conditions.

# Sliced cooked beef 100%

Short Product Name:

Sliced cooked beef 100% MAP x 500g

 Traded Unit GTIN:
 Internal GTIN:
 Supplier:
 Stephens Fresh Foods
 Suppliers Product Code:
 SBS15

#### **Reference** Intake



## Nutritional Information

| Typical Values     | Per 100g         |
|--------------------|------------------|
| Energy             | 601kJ<br>143kCal |
| Carbohydrates      | 3.3g             |
| of which sugars    | 1.3g             |
| Fat                | 5.5g             |
| of which saturates | 2.4g             |
| Fibre              | -g               |
| Protein            | 20.1g            |
| Salt               | 1.23g            |

#### Allergy Information



### **Dietary Information**



#### Ingredients

Beef (Beef 100%), modified starch, pea starch, dextrose, salt, stabilisers: E451, E450 E452, gelling agent: E407, colour: E150c