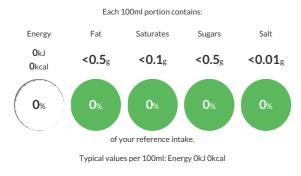

#### **Reference** Intake

## Nutritional Information

| Typical Values     | Per 100ml    |
|--------------------|--------------|
| Energy             | 0kJ<br>0kCal |
| Carbohydrates      | <0.5g        |
| of which sugars    | <0.5g        |
| Fat                | <0.5g        |
| of which saturates | <0.1g        |
| Fibre              | <0.5g        |
| Protein            | <0.5g        |
| Salt               | <0.01g       |