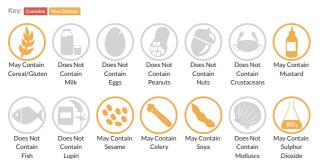

een Lentils "Puy" Type 1Kg

Short Product Name: Green Lentils

Dark Green Speckled Lentils (Lens culinaris).

 Traded Unit GTIN:
 5060103914395
 Internal GTIN:
 5060103915606
 Supplier:
 Centaur Foods Ltd
 Suppliers Product Code:
 NUT017

#### **Reference** Intake



Typical values per 100g : Energy 1264kJ 297kcal

## Nutritional Information

| Typical Values     | Per 100g          |
|--------------------|-------------------|
| Energy             | 1264kJ<br>297kCal |
| Carbohydrates      | 48.8g             |
| of which sugars    | 1.2g              |
| Fat                | 1.9g              |
| of which saturates | 0.2g              |
| Fibre              | 8.9g              |
| Protein            | 24.3g             |
| Salt               | 0.03g             |

## Allergy Information



## **Dietary Information**



#### Ingredients

100% Green Lentils