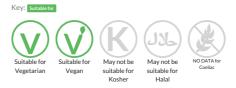

ort Product Name: Green Lentils

Dark Green Speckled Lentils (Lens culinaris).

 Traded Unit GTIN:
 5060103914395
 Internal GTIN:
 5060103915606
 Supplier:
 Centaur Foods Ltd
 Suppliers Product Code:
 NUT017

#### **Reference** Intake



Typical values per 100g : Energy 1264kJ 297kcal

## Nutritional Information

| Typical Values     | Per 100g          |
|--------------------|-------------------|
| Energy             | 1264kJ<br>297kCal |
| Carbohydrates      | 48.8g             |
| of which sugars    | 1.2g              |
| Fat                | 1.9g              |
| of which saturates | 0.2g              |
| Fibre              | 8.9g              |
| Protein            | 24.3g             |
| Salt               | 0.03g             |

## Allergy Information



## **Dietary Information**



#### Ingredients

100% Green Lentils