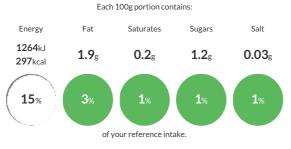

#### **Reference** Intake

Typical values per 100g : Energy 1264kJ 297kcal

## Nutritional Information

| Typical Values     | Per 100g          |
|--------------------|-------------------|
| Energy             | 1264kJ<br>297kCal |
| Carbohydrates      | 48.8g             |
| of which sugars    | 1.2g              |
| Fat                | 1.9g              |
| of which saturates | 0.2g              |
| Fibre              | 8.9g              |
| Protein            | 24.3g             |
| Salt               | 0.03g             |