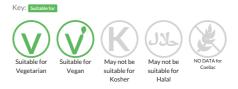

for full terms and conditions.

# 20 PARISIENS 440g

Short Product Name: PARISIENS

Bread with 5 cuts

Traded Unit GTIN: 3516870101503 Internal GTIN: Supplier: Planete Pain Suppliers Product Code: 10150-PP400

#### **Reference** Intake



Typical values per 100g : Energy 1166kJ 275kcal

# Nutritional Information

| Typical Values     | Per 100g          |
|--------------------|-------------------|
| Energy             | 1166kJ<br>275kCal |
| Carbohydrates      | 56.5g             |
| of which sugars    | 3.5g              |
| Fat                | 1.2g              |
| of which saturates | 0.3g              |
| Fibre              | -g                |
| Protein            | 8.9g              |
| Salt               | 1.3g              |

### Allergy Information



# **Dietary Information**



### Ingredients

WHEAT flour, water, yeast, salt, WHEAT GLUTEN, flour treatment agent : E300, enzymes, malted WHEAT flour.