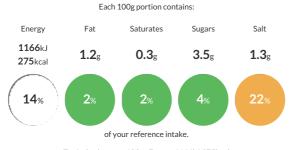

#### **Reference** Intake

Typical values per 100g : Energy 1166kJ 275kcal

# Nutritional Information

| Typical Values     | Per 100g          |
|--------------------|-------------------|
| Energy             | 1166kJ<br>275kCal |
| Carbohydrates      | 56.5g             |
| of which sugars    | 3.5g              |
| Fat                | 1.2g              |
| of which saturates | 0.3g              |
| Fibre              | -g                |
| Protein            | 8.9g              |
| Salt               | 1.3g              |