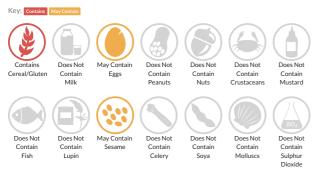

### Allergy Information

### Ingredients

WHEAT flour, water, yeast, salt, WHEAT GLUTEN, flour treatment agent : E300, enzymes, malted WHEAT flour.