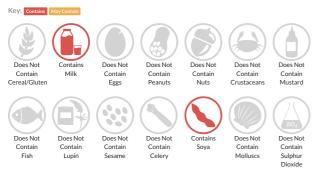

# Allergy Information

#### Ingredients

Fresh Whole <b>Milk</b>, Double Cream (<b>Milk</b>) (17%), Sugar, Butterscotch pieces (8%) (Sugar, Glucose Syrup, Vegetable Fats and oils (Shea oil, Sustainable Palm oil and Palm stearin, Emulsifier: Sunflower Lecithin), Butter (<b>Milk</b>), Water, Sweetened Condensed <b>Milk</b>, Salt, Emulsifier: <b>Soya</b> lecithin, Natural Flavouring, Colour: Plain caramel), Caramel Ripple (6%) (Water, Sugar, Glucose Syrup, Double Cream (<b>Milk</b>), Sweetened Condensed Skimmed <b>Milk</b>, Stabiliser: Waxy Maize Starch, Butter (<b>Milk</b>), Burnt Sugar Syrup, Salt), Butter<b>milk</b> powder, Glucose, Dextrose, Emulsifier: Mono- and Diglycerides of Fatty Acids, Stabilisers: Locust bean gum, Guar Gum, Carrageenan, Colour: Caramelised sugar syrup, Natural flavouring, Salt (<1%)