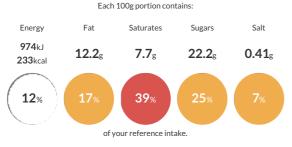

#### **Reference** Intake

Typical values per 100g : Energy 974kJ 233kcal

### Nutritional Information

| Typical Values     | Per 100g         |
|--------------------|------------------|
| Energy             | 974kJ<br>233kCal |
| Carbohydrates      | 27.8g            |
| of which sugars    | 22.2g            |
| Fat                | 12.2g            |
| of which saturates | 7.7g             |
| Fibre              | -g               |
| Protein            | 3.2g             |
| Salt               | 0.41g            |