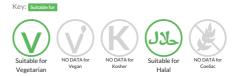

caramel flavour dairy ice cream with a caramel ripple and butterscotch pieces

Traded Unit GTIN: 5060012792633 Internal GTIN: 5060012792657 Supplier : Marshfield Farm Ice Cream Limited Suppliers Product Code : MSAL100

#### **Reference** Intake



Typical values per 100g : Energy 974kJ 233kcal

### Nutritional Information

| Typical Values     | Per 100g         |
|--------------------|------------------|
| Energy             | 974kJ<br>233kCal |
| Carbohydrates      | 27.8g            |
| of which sugars    | 22.2g            |
| Fat                | 12.2g            |
| of which saturates | 7.7g             |
| Fibre              | -g               |
| Protein            | 3.2g             |
| Salt               | 0.41g            |

# Allergy Information



## **Dietary Information**



#### Ingredients

Fresh Whole <b>Milk</b>, Double Cream (<b>Milk</b>) (17%), Sugar, Butterscotch pieces (8%) (Sugar, Glucose Syrup, Vegetable Fats and oils (Shea oil, Sustainable Palm oil and Palm stearin, Emulsifier: Sunflower Lecithin), Butter (<b>Milk</b>), Water, Sweetened Condensed <b>Milk</b>, Salt, Emulsifier: <b>Soya</b> lecithin, Natural Flavouring, Colour: Plain caramel), Caramel Ripple (6%) (Water, Sugar, Glucose Syrup, Double Cream (<b>Milk</b>), Sweetened Condensed Skimmed <b>Milk</b>, Stabiliser: Waxy Maize Starch, Butter (<b>Milk</b>), Burnt Sugar Syrup, Salt), Butter<b>milk</b> powder, Glucose, Dextrose, Emulsifier: Mono- and Diglycerides of Fatty Acids, Stabilisers: Locust bean gum, Guar Gum, Carrageenan, Colour: Caramelised sugar syrup, Natural flavouring, Salt (<1%)