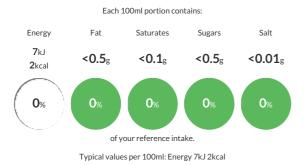

#### **Reference** Intake

## Nutritional Information

| Typical Values     | Per 100ml    |
|--------------------|--------------|
| Energy             | 7kJ<br>2kCal |
| Carbohydrates      | 1.6g         |
| of which sugars    | <0.5g        |
| Fat                | <0.5g        |
| of which saturates | <0.1g        |
| Fibre              | <0.5g        |
| Protein            | <0.5g        |
| Salt               | <0.01g       |