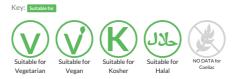

Short Product Name: Remedy Kombucha Raspberry Lemonade

Remedy Kombucha Raspberry Lemonade 250ml. A fruity and tangy flavoured kombucha with fresh raspberry notes.

 Traded Unit GTIN:
 29350271000120
 Internal GTIN:
 9350271000126
 Supplier:
 Remedy Drinks UK Limited
 Suppliers Product Code:
 20251C12011

#### **Reference** Intake



## Nutritional Information

| Typical Values     | Per 100ml    |
|--------------------|--------------|
| Energy             | 7kJ<br>2kCal |
| Carbohydrates      | 1.6g         |
| of which sugars    | <0.5g        |
| Fat                | <0.5g        |
| of which saturates | <0.1g        |
| Fibre              | <0.5g        |
| Protein            | <0.5g        |
| Salt               | <0.01g       |

### Allergy Information



# **Dietary Information**



#### Ingredients

Raw kombucha (carbonated water, sugar\*, black tea leaves, green tea leaves, traditional kombucha culture), flavour enhancer: erythritol, hibiscus tea, natural raspberry flavouring, lemon juice, sweetener: steviol glycosides.