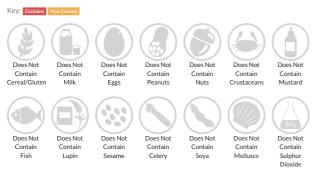

dy Drinks Raspberry lemonade

Short Product Name: Remedy Kombucha Raspberry Lemonade

Remedy Kombucha Raspberry Lemonade 250ml. A fruity and tangy flavoured kombucha with fresh raspberry notes.

 Traded Unit GTIN:
 29350271000120
 Internal GTIN:
 9350271000126
 Supplier:
 Remedy Drinks UK Limited
 Suppliers Product Code:
 20251C12011

#### **Reference** Intake



## Nutritional Information

| Typical Values     | Per 100ml    |
|--------------------|--------------|
| Energy             | 7kJ<br>2kCal |
| Carbohydrates      | 1.6g         |
| of which sugars    | <0.5g        |
| Fat                | <0.5g        |
| of which saturates | <0.1g        |
| Fibre              | <0.5g        |
| Protein            | <0.5g        |
| Salt               | <0.01g       |

### Allergy Information



# **Dietary Information**



#### Ingredients

Raw kombucha (carbonated water, sugar\*, black tea leaves, green tea leaves, traditional kombucha culture), flavour enhancer: erythritol, hibiscus tea, natural raspberry flavouring, lemon juice, sweetener: steviol glycosides.