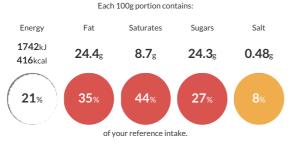

#### **Reference** Intake

Typical values per 100g : Energy 1742kJ 416kcal

## Nutritional Information

| Typical Values     | Per 100g          |
|--------------------|-------------------|
| Energy             | 1742kJ<br>416kCal |
| Carbohydrates      | 42.7g             |
| of which sugars    | 24.3g             |
| Fat                | 24.4g             |
| of which saturates | 8.7g              |
| Fibre              | 1.9g              |
| Protein            | 5.6g              |
| Salt               | 0.48g             |