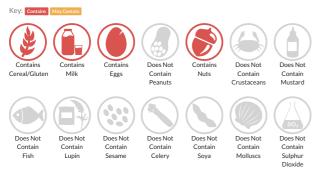

## Allergy Information

#### Allergen Statement

For allergens, including cereals containing gluten, see ingredients in BOLD.

#### Ingredients

Cherry Filling (20%) [Cherries (30%), Water, Cherry Puree (20%), Sugar, Modified Maize Starch, Lemon Juice, Gelling Agent (Pectin), Natural Flavouring], Sugar, WHEAT Flour (with Calcium Carbonate, Niacin, Iron, Thiamin), Vegetable Margarine [Palm Oil, Rapeseed Oil, Water, Salt, Emulsifier (E471), Natural Flavouring], Pasteurised Free Range EGG, ALMONDS (9%), Salted Butter (MILK), Salt), Cornflour, Natural Flavouring.