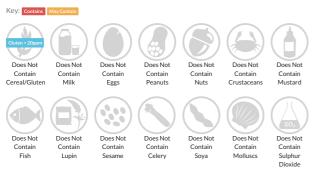

erted sugar syrup and strawberry juice, to obtain the characteristic taste and aroma of strawberries.

 Traded Unit GTIN:
 05010067343106
 Internal GTIN:
 5010067343090
 Supplier:
 The Silver Spoon Company
 Suppliers Product Code:
 34310

#### **Reference** Intake



Typical values per 100g : Energy 1343kJ 316kcal

## Nutritional Information

| Typical Values     | Per 100g          |
|--------------------|-------------------|
| Energy             | 1343kJ<br>316kCal |
| Carbohydrates      | 79g               |
| of which sugars    | 75g               |
| Fat                | 0.49g             |
| of which saturates | 0.1g              |
| Fibre              | Og                |
| Protein            | 0.49g             |
| Salt               | 0.1g              |

## Allergy Information



#### **Dietary Information**



#### Gluten Claim

Gluten content is less than 20ppm.

#### Ingredients

Invert Sugar Syrup, Concentrated Strawberry Juice, Colour (Mixed Anthocyanins), Citric Acid, Natural Flavouring.