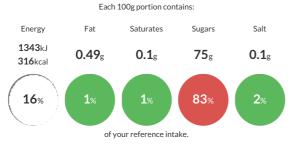

#### **Reference** Intake

Typical values per 100g : Energy 1343kJ 316kcal

## Nutritional Information

| Typical Values     | Per 100g          |
|--------------------|-------------------|
| Energy             | 1343kJ<br>316kCal |
| Carbohydrates      | 79g               |
| of which sugars    | 75g               |
| Fat                | 0.49g             |
| of which saturates | 0.1g              |
| Fibre              | Og                |
| Protein            | 0.49g             |
| Salt               | 0.1g              |