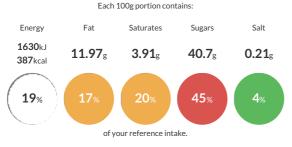

### **Reference** Intake

Typical values per 100g : Energy 1630kJ 387kcal

## Nutritional Information

| Typical Values     | Per 100g          |
|--------------------|-------------------|
| Energy             | 1630kJ<br>387kCal |
| Carbohydrates      | 66.5g             |
| of which sugars    | 40.7g             |
| Fat                | 11.97g            |
| of which saturates | 3.91g             |
| Fibre              | 2.7g              |
| Protein            | 2.07g             |
| Salt               | 0.21g             |