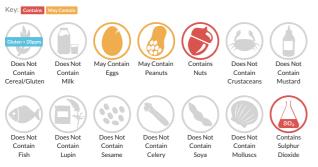

# Allergy Information

#### Allergen Statement For allergens, see ingredients in CAPITALS.

### Ingredients

Mincemeat (53%) (Apple Purée, Sugar, Sultanas, Raisins, Glucose Syrup, Currants, Vegetable Suet (Palm Oil, Rice Flour, Sunflower Oil), Mixed Spice, Acidity Regulators (Acetic Acid, Citric Acid); Cinnamon, Glucose-Fructose Syrup, Treacle, Orange Peel, Orange Oil, Lemon Peel, Preservative (SULPHUR DIOXIDE)), Pastry (Brown Rice Flour, Tapioca Starch, Palm Oil, Sugar, Brown Sugar, Rapeseed Oil, Water, Ground ALMONDS, Salt, Thickener (Xanthan Gum); Emulsifier (Mono- and Diglycerides of Fatty Acids)), Sugar Dusting (Dextrose, Cornflour, Palm Oil).