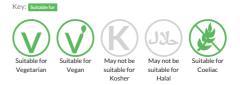

pastry case filled with mincemeat and topped with a pastry star. (1 x 12)

 Traded Unit GTIN:
 05028931176705
 Internal GTIN:
 5028931006705
 Supplier:
 Central Foods Group Ltd
 Suppliers Product Code:
 WLC7670

### **Reference** Intake



Typical values per 100g : Energy 1630kJ 387kcal

## Nutritional Information

| Typical Values     | Per 100g          |
|--------------------|-------------------|
| Energy             | 1630kJ<br>387kCal |
| Carbohydrates      | 66.5g             |
| of which sugars    | 40.7g             |
| Fat                | 11.97g            |
| of which saturates | 3.91g             |
| Fibre              | 2.7g              |
| Protein            | 2.07g             |
| Salt               | 0.21g             |

# Allergy Information



# **Dietary Information**



#### Gluten Claim

Gluten content is less than 20ppm.

#### Allergen Statement For allergens, see ingredients in CAPITALS.

### Ingredients

Mincemeat (53%) (Apple Purée, Sugar, Sultanas, Raisins, Glucose Syrup, Currants, Vegetable Suet (Palm Oil, Rice Flour, Sunflower Oil), Mixed Spice, Acidity Regulators (Acetic Acid, Citric Acid); Cinnamon, Glucose-Fructose Syrup, Treacle, Orange Peel, Orange Oil, Lemon Peel, Preservative (SULPHUR DIOXIDE)), Pastry (Brown Rice Flour, Tapioca Starch, Palm Oil, Sugar, Brown Sugar, Rapeseed Oil, Water, Ground ALMONDS, Salt, Thickener (Xanthan Gum); Emulsifier (Mono- and Diglycerides of Fatty Acids)), Sugar Dusting (Dextrose, Cornflour, Palm Oil).