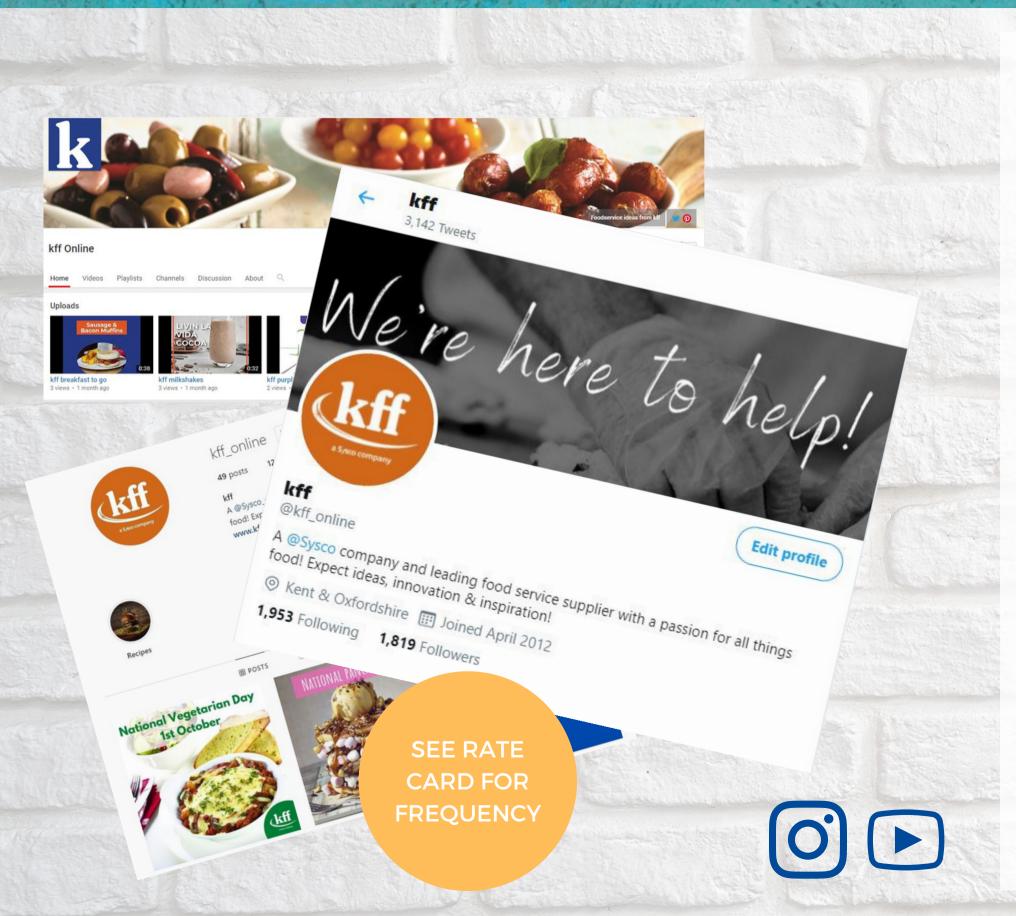

## SOCIAL MEDIA PARINERSHIP

### WHY SHOULD YOU GET INVOLVED??

INCREASE BRAND AWARENESS

Being part of the communication on our social media platform will allow you to increase brand and product recognition amongst our customers.

IMPROVE STATISTICS

Retweets, followers and engagement can all be increased with planned collaborative campaigns.

SOMETHING TO SHOUT ABOUT

If you have NEW products/ ranges or company news worth highlighting, why not use our social media platform to get it out to a wider audience.

INCREASE SALES

With our NEW website up and running it's now even easier to link your product to our ordering platform