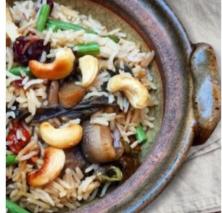

### Spicy Vegan Pilau

### Ingredients.

- > TILDA Brown & White Rice (035321)
- > PREP Premium Sunflower Oil (061005)
- > FOX'S Whole Cumin Seeds (052887)
- > CHEF WILLIAM Cinnamon Sticks (052793)
- > GREENS Chopped Diced Onions (208835)
- > LION Asian Ginger, Chilli & Garlic Sticky Sauce (061156)
- > GREENS Mixed Vegetables (202020)
- > Salt Sachets (052666)
- > CHEF WILLIAM Turmeric (052902)

### Directions:

Heat pan with oil and add cumin seeds and cinnamon. Cook for 1-2 minutes and then add the onions.

Saute the onions for 5-7 minutes or until they start to brown - then add the vegetables.

If you have any additional vegetable you want to add do that now.

Add turmeric, salt, Ginger, Chilli and Garlic sauce and rice. Mix in 600ml of water and bring to the boil.

Simmer on a low heat for 20 minutes, until the water is absorbed. Check the seasoning and adjust if necessary.

Serve and enjoy with a dollop of yogurt.

Share this recipe f 🂆 🧿