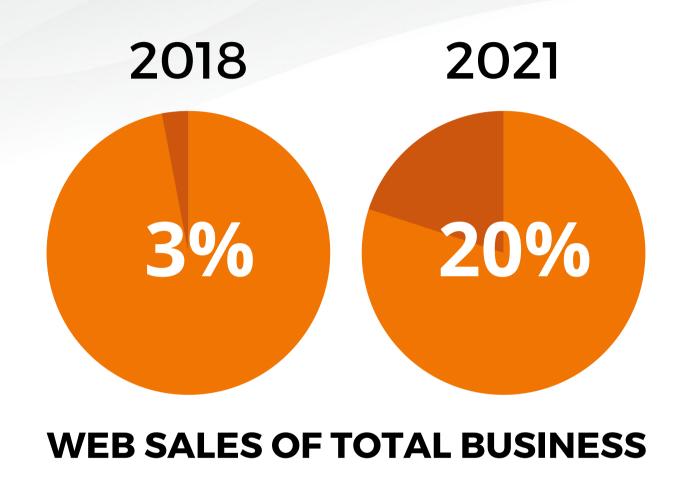

### WEBSITE STATS

68,000

PRODUCTS

SOLD ONLINE

EVERY MONTH

80,000

USERS PER YEAR