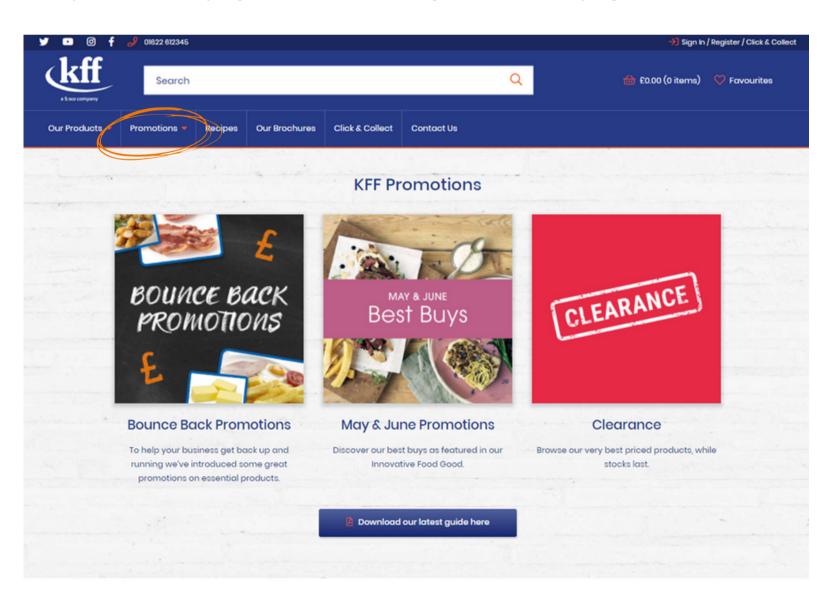

### PROMOTIONS PAGE

Our promotions page is the ideal opportunity to advertise new and existing ranges to our customer base. You can either link to a specific product, recipe or your own brand page.

Our promotions page is one of the highest viewed pages on our website

View more Featured Offers