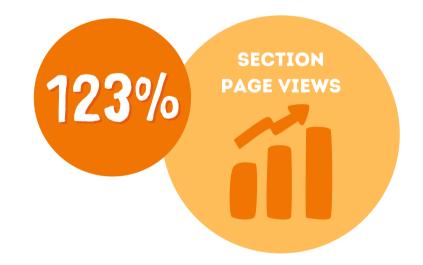

### PRODUCT RANKING

Within every category there is the opportunity to have your products ranked so they appear at the top of that section.

Some of our high profile sections are the most visible on our website. In fact in some cases views are up over 120% from the previous year.

In a year a top category section can be viewed by over 5,000 individual kff customers. Being at the top of the list and on page 1 is one of the most effective ways of increasing online sales.