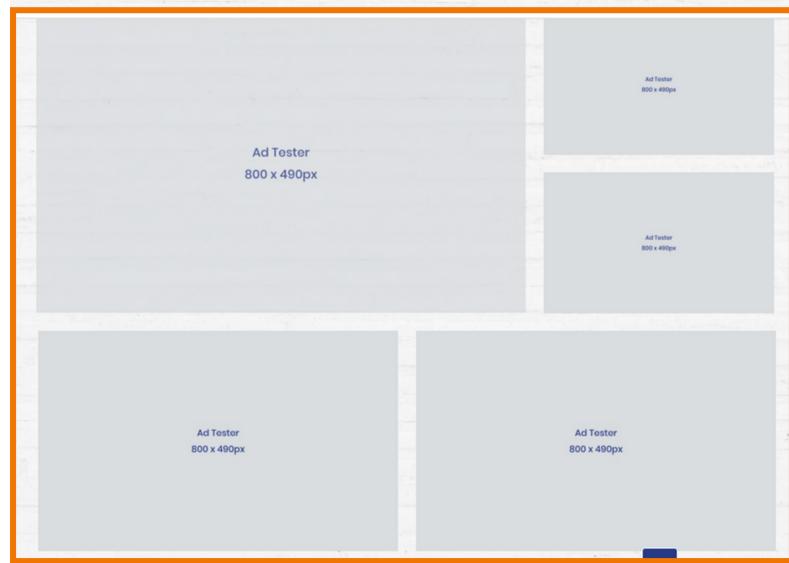

Main Scrolling Banner - 1270 x 500 pixels (Web)

Main Scrolling Banner 768 x 768 pixels (Mobile)

Promo page advert- 1270 x 500 pixels (Web)