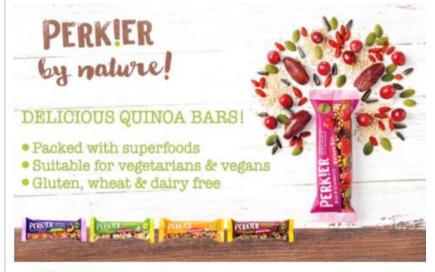

### PERKIER Quinoa Bars!

PERKIER is a young British company who make delicious and super healthy snack bars.

Their name is a mash-up of their founders' surnames, Perkins and Turner...and that's how they want their consumers to feel, a little perkier every day!

Get up to 47% off Perk!er quinoa bars today!\*

### Meet the range

Perkier Bars are available in 5 delicious varieties:

Goji & Cranberry, for a fruity hit & a nut free recipe

Go loco for coconuts with Coconut & Chia

Cacao & Cashew, for a healthy

A nutty one, Cashew, Chia & Pumpkin See