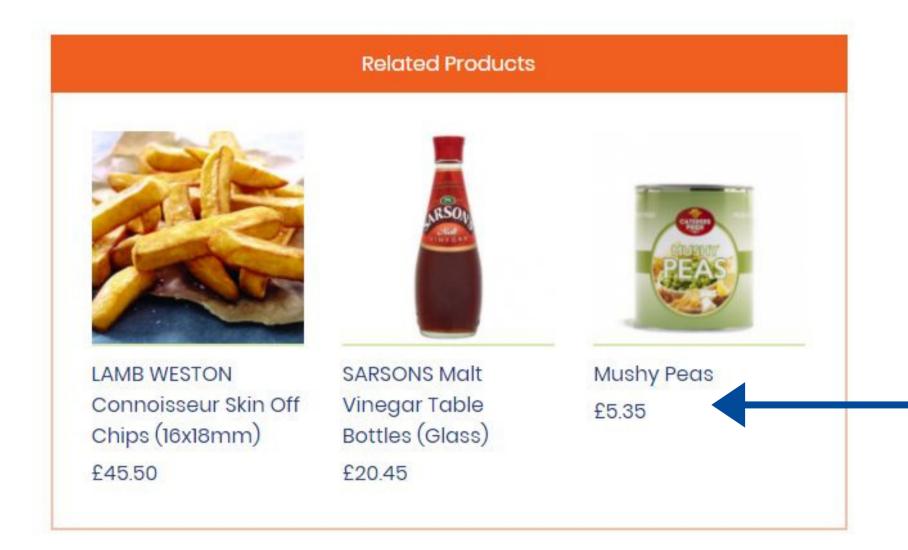

### RELATED PRODUCTS

Related products allow us to link any of your product(s) with any other product within our range. A good example can be found below which highlights the potential of cross selling opportunities available.